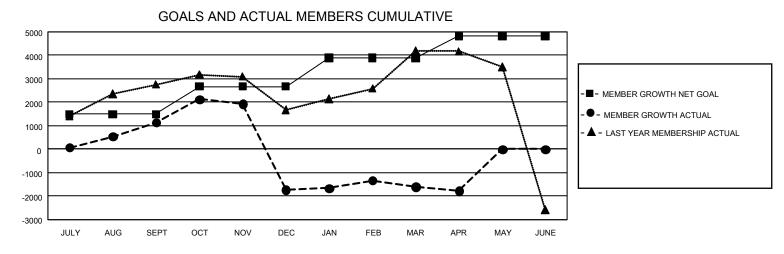

## GAT MONTHLY MEMBERSHIP PROGRESS REPORT

GMT Constitutional Area 6 - I, Group J

REPORT DOES NOT INCLUDE CLUBS IN UNDISTRICTED AREAS.

| Clubs                 |               |           |               | Members               |                         |                         |                                                    |
|-----------------------|---------------|-----------|---------------|-----------------------|-------------------------|-------------------------|----------------------------------------------------|
| RESULTS FOR 2023-2024 |               |           |               | RESULTS FOR 2023-2024 |                         |                         |                                                    |
| QUARTER               | NEW CLUB GOAL | NEW CLUBS | DROPPED CLUBS | QUARTER               | MBER GROWTH NET<br>GOAL | MEMBER GROWTH<br>ACTUAL | DROPPED MEMBERS<br>ACTUAL (including<br>transfers) |
| JULY/AUG/SEPT         | - 147         | 73        | 46            | JULY/AUG/SEPT         | 1485                    | 5,463                   | 3,830                                              |
| OCT/NOV/DEC           | 9             | 14        | 73            | OCT/NOV/DEC           | 1190                    | 3,151                   | 4,913                                              |
| JAN/FEB/MAR           | 123           | 10        | 17            | JAN/FEB/MAR           | 1214                    | 1,744                   | 1,254                                              |
| APR/MAY/JUNE          | 57            | 2         | 0             | APR/MAY/JUNE          | 926                     | 310                     | 427                                                |