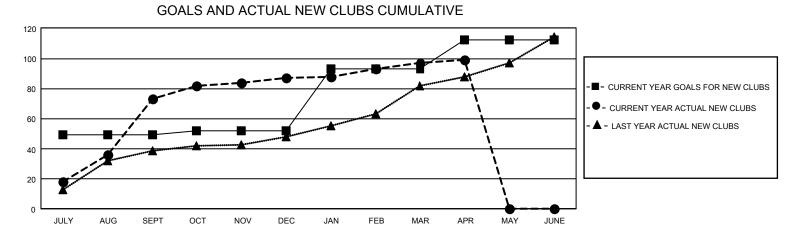

## GAT MONTHLY MEMBERSHIP PROGRESS REPORT

GMT Constitutional Area 6 - I, Group J

REPORT DOES NOT INCLUDE CLUBS IN UNDISTRICTED AREAS.

| Clubs                 |               |           |               | Members               |                         |                         |                                                    |
|-----------------------|---------------|-----------|---------------|-----------------------|-------------------------|-------------------------|----------------------------------------------------|
| RESULTS FOR 2023-2024 |               |           |               | RESULTS FOR 2023-2024 |                         |                         |                                                    |
| QUARTER               | NEW CLUB GOAL | NEW CLUBS | DROPPED CLUBS | QUARTER               | MBER GROWTH NET<br>GOAL | MEMBER GROWTH<br>ACTUAL | DROPPED MEMBERS<br>ACTUAL (including<br>transfers) |
| JULY/AUG/SEPT         | - 147         | 73        | 46            | JULY/AUG/SEPT         | 1485                    | 5,463                   | 3,830                                              |
| OCT/NOV/DEC           | 9             | 14        | 73            | OCT/NOV/DEC           | 1190                    | 3,151                   | 4,913                                              |
| JAN/FEB/MAR           | 123           | 10        | 17            | JAN/FEB/MAR           | 1214                    | 1,744                   | 1,254                                              |
| APR/MAY/JUNE          | 57            | 2         | 0             | APR/MAY/JUNE          | 926                     | 310                     | 427                                                |